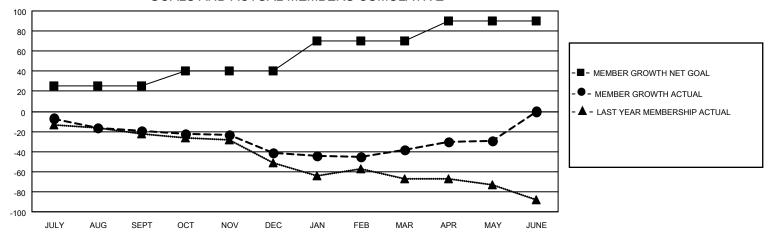

## MONTHLY MEMBERSHIP PROGRESS REPORT

LOCATION KANSAS District 17 K Results as of: 5/31/2021

| Clubs         |               |             |               | Members               |                        |                         |                                                    |  |
|---------------|---------------|-------------|---------------|-----------------------|------------------------|-------------------------|----------------------------------------------------|--|
|               | RESULTS FOR   | R 2020-2021 |               | RESULTS FOR 2020-2021 |                        |                         |                                                    |  |
| QUARTER       | NEW CLUB GOAL | NEW CLUBS   | DROPPED CLUBS | QUARTER MEMI          | BER GROWTH NET<br>GOAL | MEMBER GROWTH<br>ACTUAL | DROPPED<br>MEMBERS ACTUAL<br>(including transfers) |  |
| JULY/AUG/SEPT | 0             | 0           | 0             | JULY/AUG/SEPT         | 25                     | 10                      | 29                                                 |  |
| OCT/NOV/DEC   | 1             | 0           | 0             | OCT/NOV/DEC           | 15                     | 26                      | 44                                                 |  |
| JAN/FEB/MAR   | 0             | 0           | 0             | JAN/FEB/MAR           | 30                     | 22                      | 18                                                 |  |
| APR/MAY/JUNE  | 1             | 0           | 0             | APR/MAY/JUNE          | 20                     | 28                      | 19                                                 |  |

## GOALS AND ACTUAL MEMBERS CUMULATIVE

| DROPPED CLUBS: 0 |     | 27 CLUBS OF 72 ADDED 1 OR MORE<br>NEW MEMBERS | GENDER DISTRIBUTION  MALE 945 (71.54%) |              |     |
|------------------|-----|-----------------------------------------------|----------------------------------------|--------------|-----|
| DROPPED MEMBERS  |     |                                               | FEMALE                                 | 376 (28.46%) |     |
| DECEASED         | 17  | CLICK HERE FOR CUMULATIVE                     | TOTAL FAMILY UNIT MEMBERS              |              | 301 |
| CLUB CANCELLED   | 0   | MEMBERSHIP DATA                               |                                        | 0.000//0.000 | 152 |
| OTHER 93         |     |                                               | FAMILY MEMBERS PAYING HALF DUES        |              | 152 |
| TOTAL            | 110 |                                               |                                        |              |     |